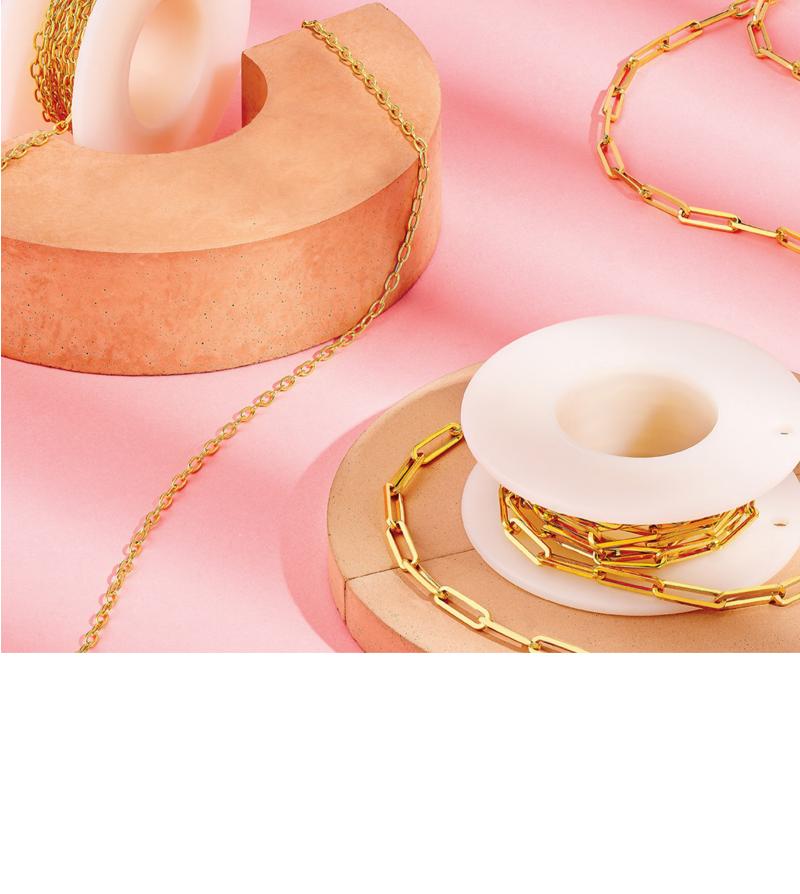

## Choose your favorite chain

1. PICK YOUR CHAIN

from Paper Clip to Valentino.

Or choose them all!

2. FIND YOUR FIT

# 100 inches = Approximately 12 BRACELETS 250 inches = Approximately 36 BRACELETS 500 inches = Approximately 72 BRACELETS

SPOOL CHAIN BUNDLES

OFFERED IN 4 DIFFERENT SIZES

750 inches = Approximately 107 BRACELETS

1000 inches = Approximately 142 BRACELETS